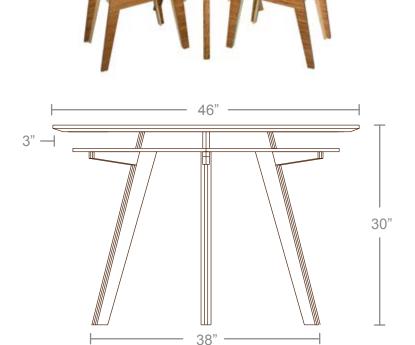

#### 4 Person

The Third Round Table features a multi-layered table with the beauty of a smooth Bamboo tabletop. The dual levels of the four-person cafe-style table are woven together by a series of tapered legs and stylish supports. Bamboo end grain is exposed along the edges highlighting the material's composition. The Third Round is made entirely of Bamboo.