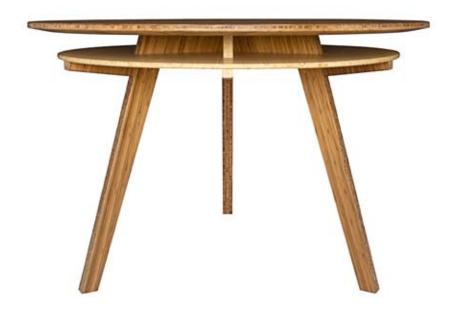

#### 4 Person

The Third Round Table features a multi-layered table with the beauty of a smooth Bamboo tabletop. The dual levels of the four-person cafe-style table are woven together by a series of tapered legs and stylish supports. Bamboo end grain is exposed along the edges highlighting the material's composition. The Third Round is made entirely of Bamboo.